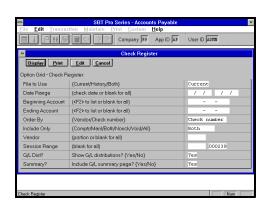

## **Check Register Distributor Pro**

## The indispensable enhancement for SBT's ProSeries Accounts Payable module from *Lefkowitz Systems, Inc.*

SBT's VisionPoint lets you see each invoice's General Ledger distribution in the check register. But what about ProSeries 2.5, 3.0i, 3.2i and 5.0? Impossible? Not anymore! **Check Register Distributor** does it.

Look on the other side to see what CRD did for Professional Software, Inc.!

**CRD** prints the G/L account number and amount of each invoice in SBT's AP Check Register report.

Multiple invoices for each check? **CRD** splits them out and prints a check total. Credit card purchases? Don't worry. **CRD** pulls in the payable postings associated with each credit card payment.